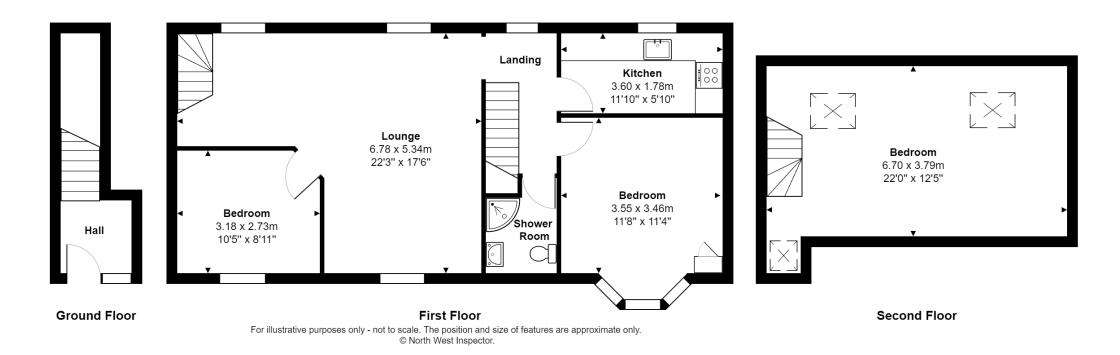

The accommodation briefly consists of an entrance hall off street level with stairs leading to the first floor where you will find a very spacious L shaped lounge/dining room, kitchen with Belfast sink, shower room and 2 of the 3 bedrooms. To the second floor is the 3rd attic bedroom which has wooden beams, velux windows and plenty of storage. Access to the loft is off the landing.