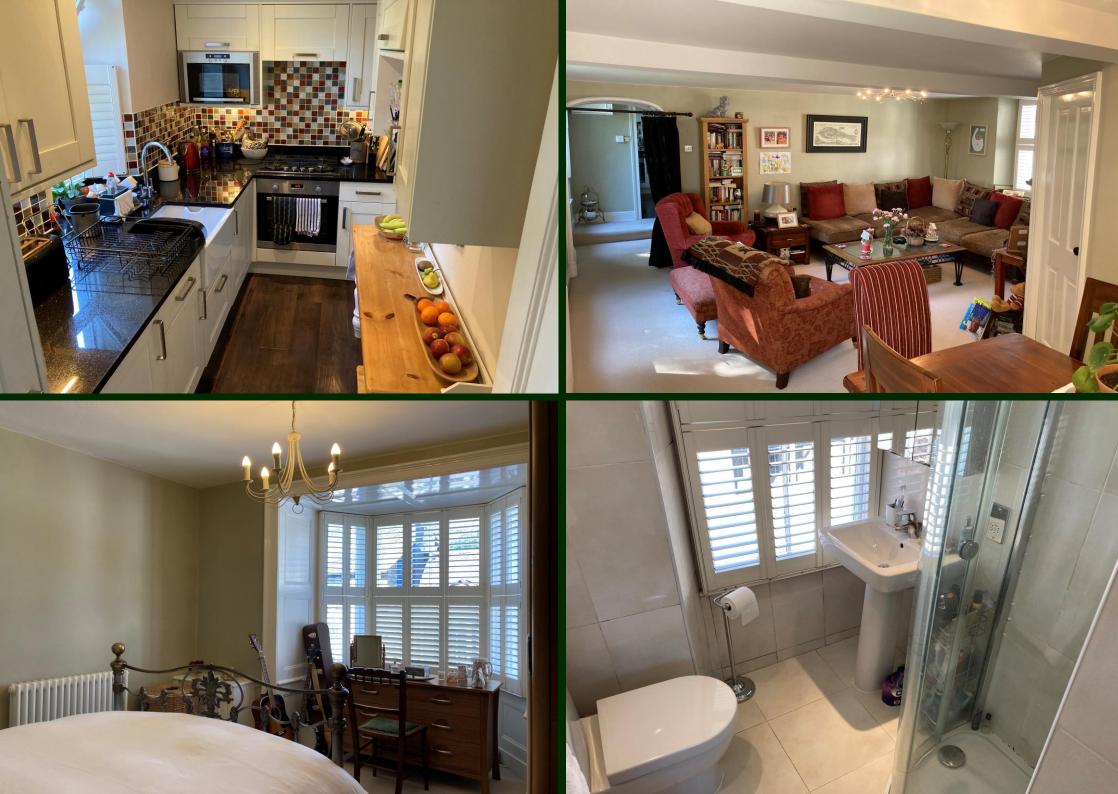

## 23 Main Street Sedbergh, Cumbria LA10 5BN

23 Main Street is a beautiful, light and airy 3-bedroom flat prominently positioned on the Main Street of Sedbergh close to all the town's amenities including pubs, coffee shops, medical facilities, library with great walks to explore in the local countryside on the doorstep too.

The accommodation briefly consists of an entrance hall off street level with stairs leading to the first floor where you will find a very spacious L shaped lounge/dining room, kitchen with Belfast sink, shower room and 2 of the 3 bedrooms. To the second floor is the 3rd attic bedroom which has wooden beams, velux windows and plenty of storage. Access to the loft is off the landing.

The property benefits from some double-glazed windows, combi boiler and gas central heating.

There are over 970 years remaining on the lease.

Viewings highly recommended to appreciate the flat and it's situation.